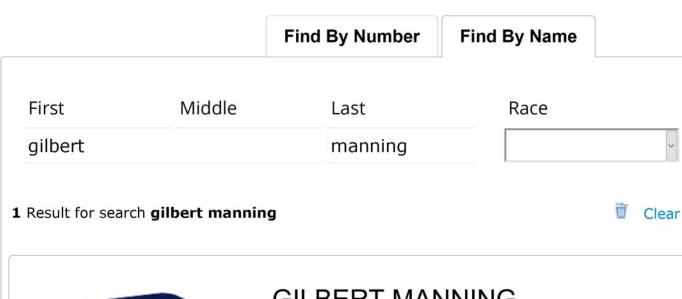

## **GILBERT MANNING**

Register Number: 32228-044

Age: 43 Race: Black Sex: Male

Located at: Fort Dix FCI Release Date: 11/30/2025 Relate

Facility Call or e Send m Send m Visit Voice a

About the inmate locator & record availability