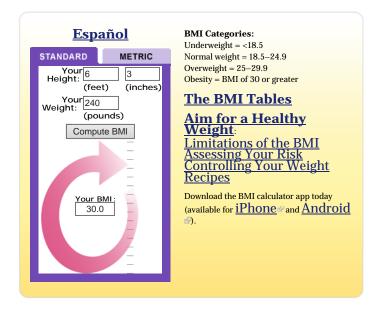

## Calculate Your Body Mass Index

Body mass index (BMI) is a measure of body fat based on height and weight that applies to adult men and women.

- Enter your weight and height using standard or <u>metric</u> measures.
- · Select "Compute BMI" and your BMI will appear below.