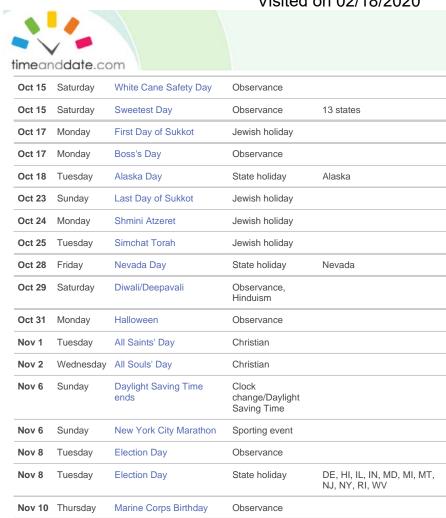

<sup>\*</sup> Observed only in some communities of this state.

<sup>\*\*</sup> Observed only in part of this state.

<sup>\*\*\*</sup> Optional holiday in this state.

State holiday

Federal Holiday

Federal Holiday
State holiday

State holiday

State holiday

State holiday

State holiday

State holiday

Observance

State holiday

Christian

Observance

Observance

Local observance

Delaware\*\*

Georgia

Indiana

20 states

Nevada

Louisiana

Maryland

Ohio, Oregon

New Mexico

| * Observed only in some communities of this state. |  |
|----------------------------------------------------|--|

Return Day

Veterans Day

State Holiday

Family Day

Acadian Day

Black Friday

Cyber Monday

Rosa Parks Day

St Nicholas Day

Presidents' Day

Birthday/Lincoln's Day

Day After Thanksgiving

American Indian Heritage

First Sunday of Advent

Thanksgiving Day

Nov 10 Thursday

Nov 24 Thursday

Nov 11 Friday

Nov 25 Friday

Nov 27 Sunday

Monday

Thursday

Tuesday

Nov 28

Dec 1

Dec 6

\*\*\* Optional holiday in this state.