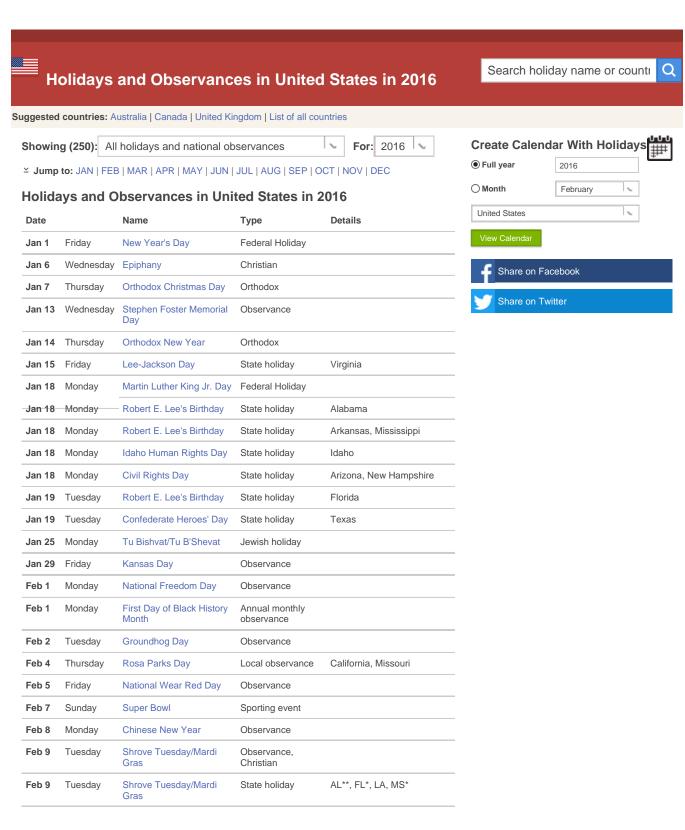

<sup>\*</sup> Observed only in some communities of this state.

<sup>\*\*</sup> Observed only in part of this state.

<sup>\*\*\*</sup> Optional holiday in this state.

| imear  | idaate.co | om                                                 |                                         |                                                          |
|--------|-----------|----------------------------------------------------|-----------------------------------------|----------------------------------------------------------|
| Feb 12 | Friday    | Lincoln's Birthday                                 | Local observance                        | Florida                                                  |
| Feb 14 | Sunday    | Valentine's Day                                    | Observance                              |                                                          |
| Feb 14 | Sunday    | Statehood Day                                      | Local observance                        | Arizona                                                  |
| Feb 15 | Monday    | Presidents' Day                                    | Federal Holiday                         | All except DE, GA, IA, IN,<br>KS, KY, LA, NC, NM, RI, WI |
| Feb 15 | Monday    | Daisy Gatson Bates Day                             | State holiday                           | Arkansas                                                 |
| Feb 15 | Monday    | Susan B. Anthony's<br>Birthday                     | Local observance                        | CA, FL, NY, WI                                           |
| Feb 16 | Tuesday   | Elizabeth Peratrovich Day                          | Local observance                        | Alaska                                                   |
| Feb 28 | Sunday    | Linus Pauling Day                                  | Local observance                        | Oregon                                                   |
| Mar 1  | Tuesday   | St. David's Day                                    | Observance,<br>Christian                |                                                          |
| Mar 1  | Tuesday   | Town Meeting Day                                   | State holiday                           | Vermont                                                  |
| Mar 2  | Wednesday | Texas Independence Day                             | State holiday                           | Texas                                                    |
| Mar 2  | Wednesday | Read Across America<br>Day                         | Observance                              |                                                          |
| Mar 4  | Friday    | Employee Appreciation Day                          | Observance                              |                                                          |
| Mar 7  | Monday    | Maha Shivaratri                                    | Hindu Holiday                           |                                                          |
| Mar 7  | Monday    | Casimir Pulaski Day                                | Local observance                        | Illinois*                                                |
| Mar 13 | Sunday    | Daylight Saving Time starts                        | Clock<br>change/Daylight<br>Saving Time |                                                          |
| Mar 17 | Thursday  | St. Patrick's Day                                  | Observance,<br>Christian                |                                                          |
| Mar 17 | Thursday  | Evacuation Day                                     | State holiday                           | Massachusetts**                                          |
| Mar 20 | Sunday    | Palm Sunday                                        | Christian                               |                                                          |
| Mar 20 | Sunday    | March Equinox                                      | Season                                  |                                                          |
| Mar 23 | Wednesday | Holi                                               | Hindu Holiday                           |                                                          |
| Mar 24 | Thursday  | Maundy Thursday                                    | Christian                               |                                                          |
| Mar 24 | Thursday  | Purim                                              | Jewish holiday                          |                                                          |
| Mar 25 | Friday    | Good Friday                                        | State holiday                           | CT, DE, HI, IN, KY, LA, NC, ND, NJ, TN, TX***            |
| Mar 25 | Friday    | Maryland Day                                       | Local observance                        | Maryland                                                 |
| Mar 25 | Friday    | Prince Jonah Kuhio<br>Kalanianaole Day<br>observed | State holiday                           | Hawaii                                                   |
| Mar 26 | Saturday  | Holy Saturday                                      | Christian                               |                                                          |
| Mar 26 | Saturday  | Prince Jonah Kuhio<br>Kalanianaole Day             | State holiday                           | Hawaii                                                   |
| Mar 27 | Sunday    | Easter Sunday                                      | Observance,<br>Christian                |                                                          |
| Mar 28 | Monday    | Easter Monday                                      | Observance,<br>Christian                |                                                          |
|        |           |                                                    |                                         |                                                          |