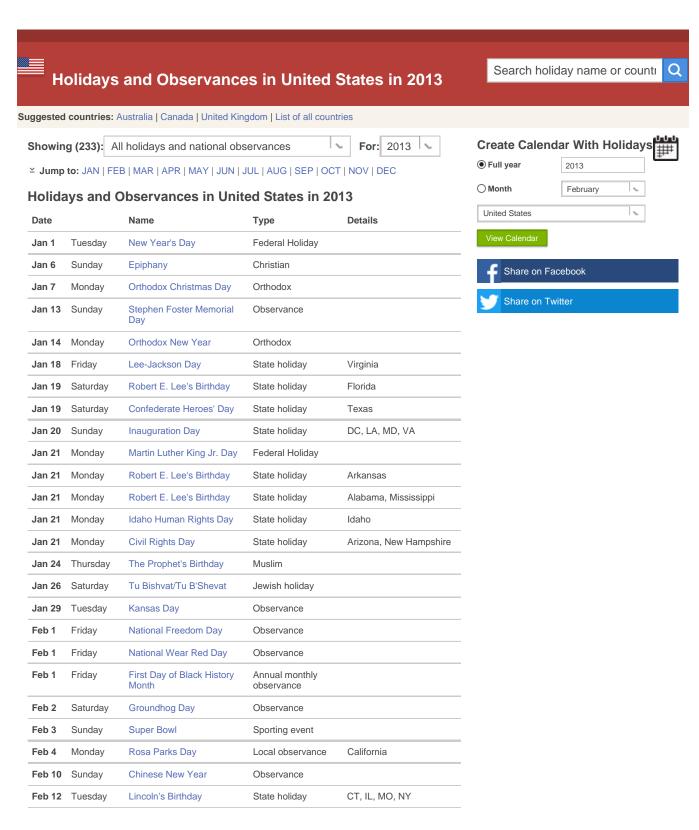

<sup>\*</sup> Observed only in part of this state.

<sup>\*\*</sup> Observed only in some communities of this state.

<sup>\*\*\*</sup> Optional holiday in this state.

| Date   |           | Name                                   | Туре                                    | Details                                                     |
|--------|-----------|----------------------------------------|-----------------------------------------|-------------------------------------------------------------|
| Feb 12 | Tuesday   | Shrove Tuesday/Mardi<br>Gras           | State holiday                           | AL*, LA, MS**                                               |
| Feb 12 | Tuesday   | Shrove Tuesday/Mardi<br>Gras           | Observance,<br>Christian                |