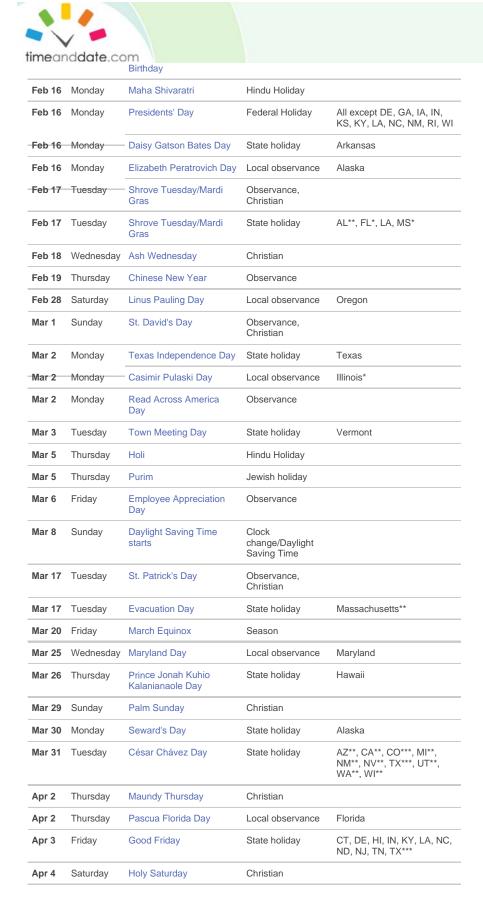

<sup>\*</sup> Observed only in some communities of this state.

<sup>\*\*</sup> Observed only in part of this state.

<sup>\*\*\*</sup> Optional holiday in this state.

<sup>\*</sup> Observed only in some communities of this state.

<sup>\*\*</sup> Observed only in part of this state.

<sup>\*\*\*</sup> Optional holiday in this state.

<sup>\*</sup> Observed only in some communities of this state.

<sup>\*\*</sup> Observed only in part of this state.

<sup>\*\*\*</sup> Optional holiday in this state.

| ill i i C Cii | 000.0.0   | 2111                                           |                  |                     |
|---------------|-----------|------------------------------------------------|------------------|---------------------|
| May 4         | Monday    | Kent State Shootings<br>Remembrance            | Local observance | Ohio                |
| May 4         | Monday    | Rhode Island<br>Independence Day               | Local observance | Rhode Island        |
| May 5         | Tuesday   | Cinco de Mayo                                  | Observance       |                     |
| May 5         | Tuesday   | Primary Election Day                           | State holiday    | Indiana             |
| May 6         | Wednesday | National Nurses Day                            | Observance       |                     |
| May 7         | Thursday  | Lag BaOmer                                     | Jewish holiday   |                     |
| May 7         | Thursday  | National Day of Prayer                         | Observance       |                     |
| May 8         | Friday    | Truman Day                                     | State holiday    | Missouri            |
| May 8         | Friday    | Victory in Europe Day                          | Observance       |                     |
| May 8         | Friday    | Military Spouse<br>Appreciation Day            | Observance       |                     |
| May 10        | Sunday    | Mother's Day                                   | Observance       |                     |
| May 10        | Sunday    | Confederate Memorial<br>Day                    | Local observance | North Carolina      |
| May 10        | Sunday    | Confederate Memorial<br>Day                    | State holiday    | South Carolina      |
| May 11        | Monday    | Confederate Memorial<br>Day observed           | State holiday    | South Carolina      |
| May 14        | Thursday  | Ascension Day                                  | Christian        |                     |
| May 15        | Friday    | Peace Officers Memorial<br>Day                 | Observance       |                     |
| May 15        | Friday    | National Defense<br>Transportation Day         | Observance       |                     |
| May 16        | Saturday  | Isra and Mi'raj                                | Muslim           |                     |
| May 16        | Saturday  | Armed Forces Day                               | Observance       |                     |
| May 16        | Saturday  | Preakness Stakes                               | Sporting event   |                     |
| May 20        | Wednesday | Emergency Medical<br>Services for Children Day | Observance       |                     |
| May 22        | Friday    | National Maritime Day                          | Observance       |                     |
| May 22        | Friday    | Harvey Milk Day                                | Local observance | California          |
| May 24        | Sunday    | Pentecost                                      | Christian        |                     |
| May 24        | Sunday    | Shavuot                                        | Jewish holiday   |                     |
| May 25        | Monday    | Whit Monday                                    | Christian        |                     |
| May 25        | Monday    | Memorial Day                                   | Federal Holiday  |                     |
| May 25        | Monday    | Jefferson Davis' Birthday                      | Local observance | Mississippi         |
| May 25        | Monday    | National Missing<br>Children's Day             | Observance       |                     |
| May 31        | Sunday    | Trinity Sunday                                 | Christian        |                     |
| Jun 1         | Monday    | Statehood Day                                  | Local observance | Kentucky, Tennessee |
| Jun 1         | Monday    | Jefferson Davis' Birthday                      | State holiday    | Alabama             |
|               |           |                                                |                  |                     |