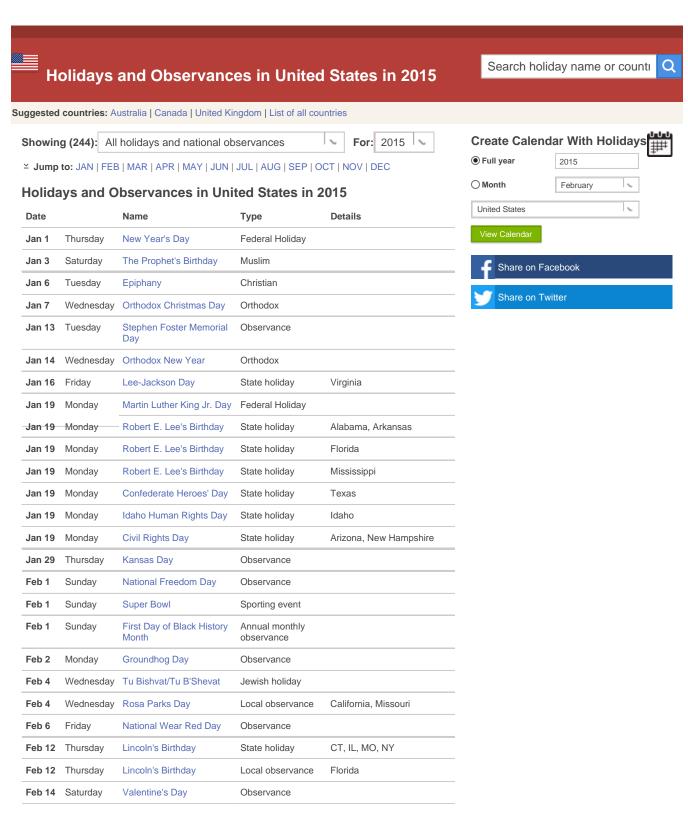

<sup>\*</sup> Observed only in some communities of this state.

<sup>\*\*</sup> Observed only in part of this state.

<sup>\*\*\*</sup> Optional holiday in this state.

<sup>\*</sup> Observed only in some communities of this state.