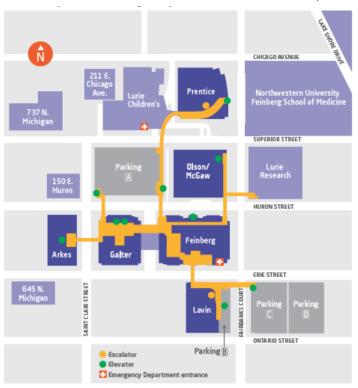

## **Parking and Transportation**

Parking is available at discounted rates for patients and visitors of Northwestern Memorial Hospital. <u>Download Parking Map</u>

| Parking Rates       | Parking Validation                                                               |
|---------------------|----------------------------------------------------------------------------------|
| Standard Parking    | Parking garage tickets must be validated each time a car is parked. Without      |
| Up to 7 Hours: \$12 | validation, regular garage rates will apply. You can validate your ticket at the |
| 7 to 24 Hours: \$26 | customer service desks on the first and second floors.                           |

## **Patient and Visitor Information**

| Hours of Operation |               | Northwestern Memorial Hospital offers     |
|--------------------|---------------|-------------------------------------------|
| Monday             | Open 24 hours | several amenities, including flower and   |
| Tuesday            | Open 24 hours | gift shops, online services, and food     |
| Wednesday          | Open 24 hours | and beverage options, for your            |
| Thursday           | Open 24 hours | convenience. <u>Download our Services</u> |
| Friday             | Open 24 hours | and Amenities Map.                        |
| Saturday           | Open 24 hours |                                           |
| Sunday             | Open 24 hours |                                           |

Hi there! Welcome to Northwestern Medicine. Can I help answer something for you?

Download our Services and Amenities Map.