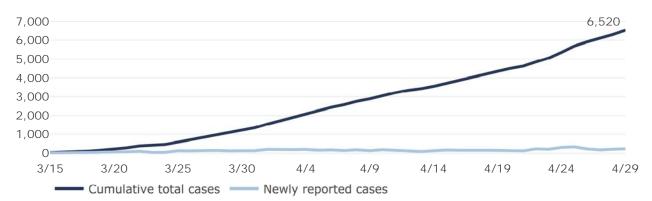

# Cumulative total and newly reported COVID-19 cases by date confirmed

Updated: 4/29/2020

| COVID-19: Wisconsin data   |   |
|----------------------------|---|
| Outbreaks & Investigations | > |
| Summary                    | > |
| Cases                      | > |
| <u>Deaths</u>              | > |
| <u>County-Level</u>        | > |
| Hospital Capabilities      | > |