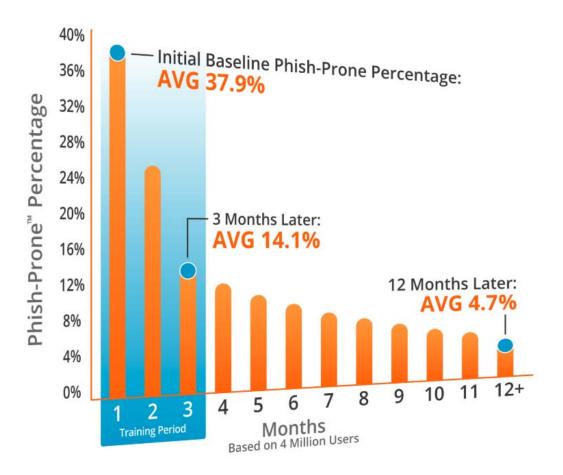

#### Representative customer sample - 12-month Results

These results clearly show the sequence of:

- 1. The initial Phishing Security Test (PST) that shows the baseline Phish-Prone percentage.
- 2. Stepping all employees through our Security Awareness Training.

3. Follow up with frequent PSTs that continue to keep them on their toes. All our customers' graphs start out high on the left (baseline), and drop dramatically over time.

Employees get the understanding that each email could be a phishing attack and they need to STOP, LOOK and THINK for a second or two before they click on any link in an email or open an attachment. The monthly PSTs make sure that this behavioral change which was started by the training, actually gets reinforced and applied in their day-to-day office life. Check out the third annual phishing benchmarks by industry conducted in January 2020.