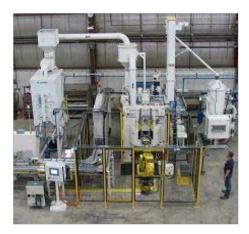

Ring & Pinion Gear Shot Peening Machines

Ring and pinion gears are complex that must be finished with exact and uniform peening throughout the entire gear. LEARN MORE »

(ring-pinion-gear-shot-peening.html)