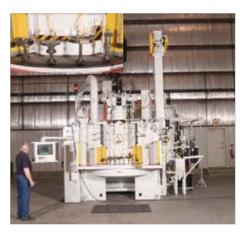

### Single Cell Machines

Single cell peening machines are used to provide finishing and deburring for light to medium volume operations. LEARN MORE »

(single-cell-shot-peening-machines.html)

Shot Peening Equipment Manufacturer - Custom Shot Peening Machines ...