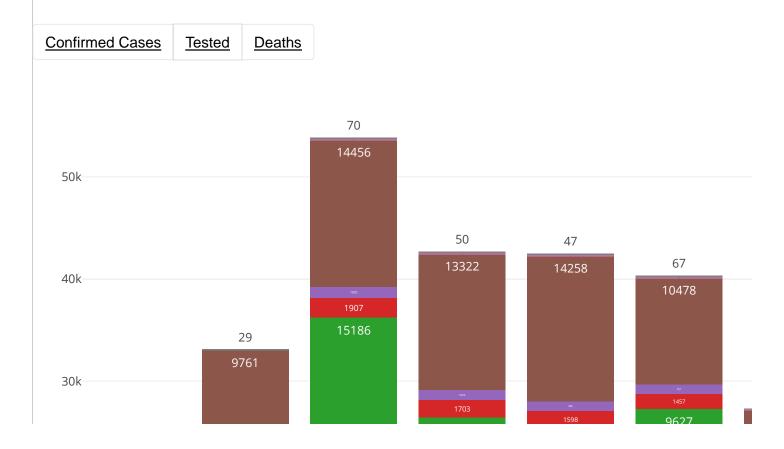

60</u>  | <u>61</u> | <u>62</u> | <u>63</u> | <u>64</u> | <u>65</u> | <u>66</u>  | <u>67</u>  | <u>68</u> | <u>69</u> | <u>70</u>  |
| <u>71</u>  | <u>72</u> | <u>73</u>   | <u>74</u>  | <u>75</u> | <u>76</u>  | <u>77</u>  | <u>78</u> | <u>79</u> | <u>80</u> | <u>81</u> | <u>82</u> | <u>83</u>  | <u>84</u>  | <u>85</u> | <u>86</u> | <u>87</u>  |
| <u>88</u>  | <u>89</u> | <u>90</u>   | <u>91</u>  | <u>92</u> | <u>93</u>  | <u>94</u>  | <u>95</u> | <u>96</u> | <u>97</u> | <u>98</u> | <u>99</u> | <u>100</u> | <u>101</u> | _ 1       | <u>02</u> | <u>103</u> |
| <u>104</u> | 108       | <u>5</u> 10 | <u> 26</u> | 107       | <u>108</u> | <u>All</u> |           |           |           |           |           |            |            |           |           |            |

## Age Demographics



3 of 7



\*Native Hawaiian or Other Pacific Islander

## Tested Results Last 5 days





<sup>\*\*</sup>American Indian or Alaskan Native



# Tested Change Last 5 days







| <b>5</b> 4 | 10d        | 30d        | All Time |
|------------|------------|------------|----------|
| <u>5d</u>  | <u>100</u> | <u>300</u> | All Time |

Protecting health, improving lives.

© 2020 Illinois Department of Public Health.

Privacy (/content/privacy-policy)

7 of 7