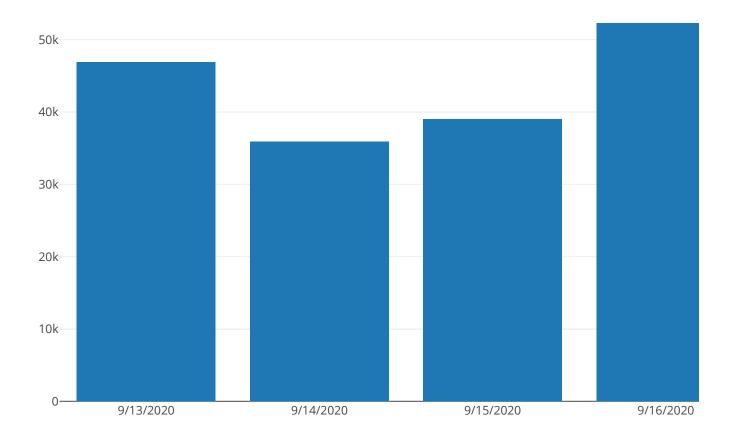

# Tested Change Last 5 days

| <b>5</b> 4 | 10d        | 30d        | All Time |
|------------|------------|------------|----------|
| <u>5d</u>  | <u>100</u> | <u>300</u> | All Time |

Protecting health, improving lives.