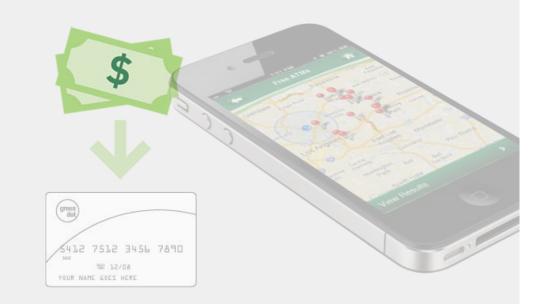

# ADD FUNDS TO THE GREEN DOT CARD

4 fast and convenient ways to add funds to your card. The choice is yours.

### from a Bank Account

### LEARN MORE .