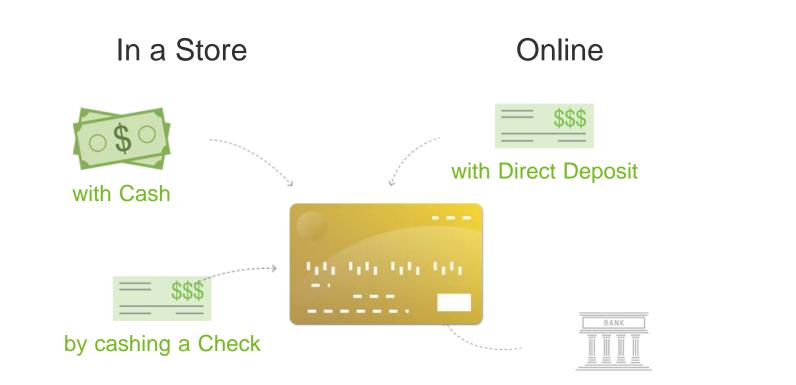

# ADD FUNDS TO THE GREEN DOT CARD

4 fast and convenient ways to add funds to your card. The choice is yours.

# GET A CARD 2 WAYS TO GET A CARD. NO CREDIT CHECK.

In a Store

Enter zip code

FIND STO

Purchase a card at over 60,000 retail locations nationwide - it includes your first cash load. Just register your card and it's ready to go.

Online No purchase fee when you apply online

You'll get your temporary card number instantly and your personalized card will come in the mail. Your card will arrive with \$0 balance. It has no value until loaded. Reload fees apply.