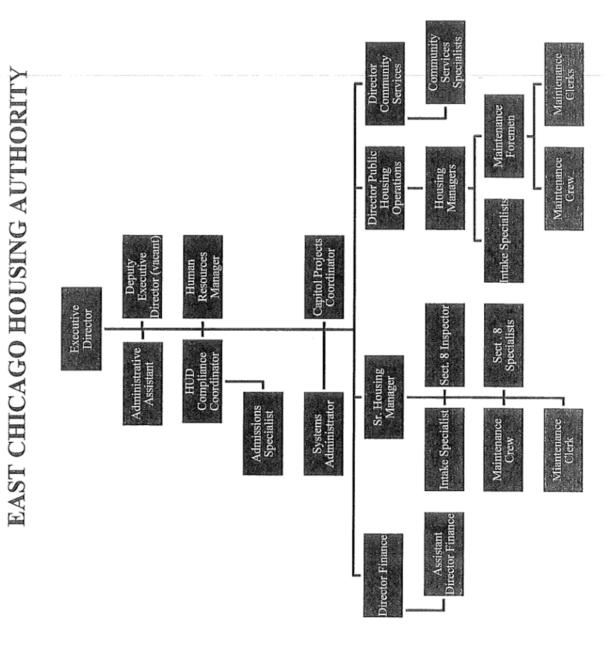

Management - ECHA's Updated Organizational Chart is included.

The Housing Authority is managed by an Executive Director who is responsible for all aspects of implementation of Authority policy and programs. ECHA has 51 full-time staff members, with only one currently vacant position and five part-time or temporary positions. The Executive Director directly oversees an Executive Secretary, Human Resources Manager, HUD Compliance Coordinator, Finance Director, Section 8 Director, Public Housing Operations Director, Community Services Director. Each Department Director oversees specific operations with their respective staff.

The Authority is governed by a seven member volunteer Board of Commissioners who act as a policy making unit appointed by the Mayor of the City of East Chicago and confirmed by the City Council. The Board typically meets once monthly and elects its own Chairperson and Vice-Chairperson. The Executive Director also serves as the Board Secretary.