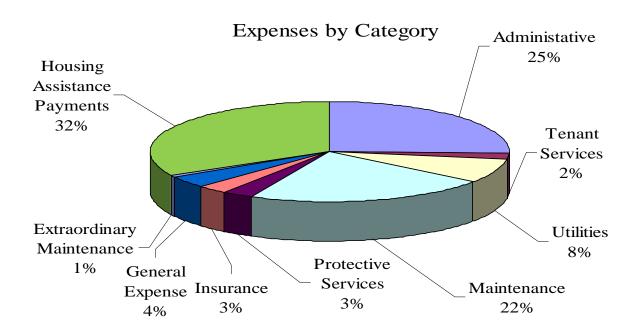

d the revenues generated from these programs during Fiscal Year Ending 2014 were as follows:

| <u>Program</u>             | Revenues Generated |
|----------------------------|--------------------|
| Low Income Public Housing  | \$4,533,049        |
| Central Office Cost Center | \$1,723            |
| Section 8 Vouchers         | \$3,254,274        |
| Capital Funds              | \$1,690,156        |
| State and Local            | \$19,831           |
| Component Unit-Blended     | \$230,284          |

The diagram below illustrates the percentage of revenues generated by these programs for Fiscal Year Ending December 31, 2014:



The diagram below illustrates the percentage of Authority expenditures by categories excluding Depreciation Expense for Fiscal Year Ending December 31, 2014:



# **Budgetary Analysis**

The Authority adopts individual annual operating budgets approved by the board of commissioners for all projects and programs. The budgets for Low Income Public Housing and the Section 8 Programs are adopted on the basis of accounting prescribed by HUD which differs in some respects from generally accepted accounting principles.

The Authority prepares a budget for each fiscal year of the Capital Fund Grant Program that is approved by HUD. The Authority is permitted two years to obligate and four years to expend these funds. Income is only recognized as funds are expended. For the purpose of this analysis, the amount budgeted is equal to the actual expense.

The highlights below in Table 4 compare the variances between the original and final budgets as well as b