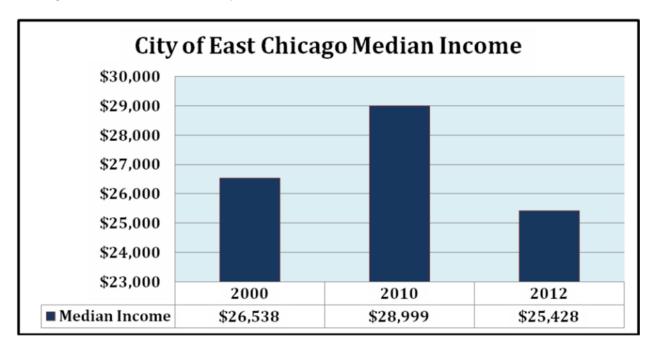

#### **Income**

In 2000, the median household income for the City of East Chicago was \$26,538, compared to \$41,829 for Lake County, and \$41,567 for the State of Indiana. The 2012 American Community Survey estimates that the median household income increased to \$27,171 in the City of East Chicago, \$49,315 in Lake County, and \$48,374 in the State.

form **HUD-50075** (4/2008)

According to the 2008-2012 American Community Survey, the Median Household Income in 2012 dollars increased to \$27,171, meaning that 50% of households earn less than \$27,171 each year. From 2000 to 2012, the Median Household Income is estimated to have increased by only \$633 or a 2.39% increase. Comparatively, Lake County's Median Household Income increased by 17.9%, and the State of Indiana increased by 16.38%. Rental median price rose from \$409 to \$678 per month.