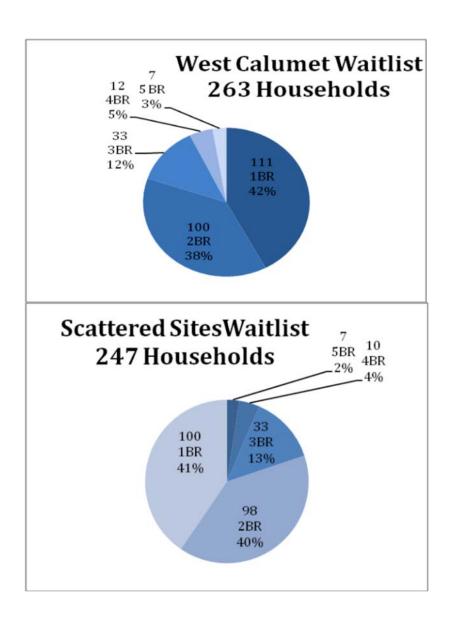

### **ECHA Waiting List Demand**

| Site                            | Applicants |
|---------------------------------|------------|
| James Hunter Senior Building    | 43         |
| John B. Nicosia Senior Building | 53         |
| West Calumet Family Development | 263        |
| Scattered Family Sites          | 247        |
| Housing Choice Voucher          | 182        |
| TOTAL                           | 788        |

The breakdown of unit demand by bedroom size for ECHA's family sites are included below. Over half of the households require either a one or two-bedroom unit. This is a trend reflected in housing markets across the Country.