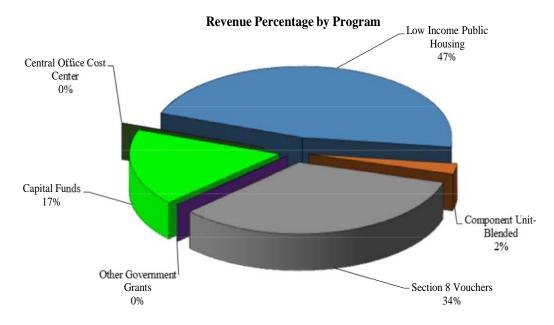

## 2. Financial Resources

|                                     | FINANCIAL RESOURCES 2016 PLANNED SOURCES AND USES |    |            |                      |  |  |  |  |
|-------------------------------------|---------------------------------------------------|----|------------|----------------------|--|--|--|--|
|                                     | Sources Planned Funding Planned Uses              |    |            |                      |  |  |  |  |
| 1                                   | Federal Grants                                    |    |            |                      |  |  |  |  |
|                                     |                                                   | 7  |            |                      |  |  |  |  |
| a                                   | Public Housing Operating Fund                     | \$ | 2,613,396  | Admin & Maintenance  |  |  |  |  |
| b                                   | Public Housing Capital Fund                       | \$ | 1,270,037  | See Annual Statement |  |  |  |  |
| с                                   | HOPE VI Revitalization                            |    |            |                      |  |  |  |  |
| d                                   | HOPE VI Demolition                                |    |            |                      |  |  |  |  |
| e                                   | Annual Contributions for Section 8                | \$ | 3,360,038  | Admin & HAP          |  |  |  |  |
|                                     | Tenant-Based Assistance                           |    |            |                      |  |  |  |  |
| f                                   | Public Housing Drug Elimination                   |    |            |                      |  |  |  |  |
|                                     | Program (including any Technical                  |    |            |                      |  |  |  |  |
|                                     | Assistance funds)                                 |    | ,          |                      |  |  |  |  |
| g                                   | Resident Opportunity and Self-                    |    |            |                      |  |  |  |  |
|                                     | Sufficiency Grants                                |    |            |                      |  |  |  |  |
| h Community Development Block Grant |                                                   |    |            |                      |  |  |  |  |
| i                                   | HOME                                              |    |            |                      |  |  |  |  |
|                                     | Other Federal Grants (list below)                 |    |            |                      |  |  |  |  |
|                                     |                                                   |    |            | 7.1                  |  |  |  |  |
| 2                                   | Prior Year Federal Grants                         |    |            |                      |  |  |  |  |
|                                     | (unobligated funds only) (list below)             |    |            |                      |  |  |  |  |
|                                     | CF 13                                             | \$ | 2,524      | See Annual Statement |  |  |  |  |
|                                     | CF 14                                             | \$ | 643,112    | See Annual Statement |  |  |  |  |
|                                     | CF 15                                             | \$ | 1,270,037  | See Annual Statement |  |  |  |  |
|                                     |                                                   |    |            |                      |  |  |  |  |
| 3                                   | Public Housing Dwelling Rental                    |    |            |                      |  |  |  |  |
|                                     | Income                                            | \$ | 1,616,543  | Admin & Maintenance  |  |  |  |  |
|                                     |                                                   |    | ,          |                      |  |  |  |  |
| 4                                   | Other income (list below)                         |    |            |                      |  |  |  |  |
|                                     | Non Rental Income                                 | \$ | 186,382    | Admin & Maintenance  |  |  |  |  |
|                                     | Other Rental                                      | \$ | 168,662    | Admin & Maintenance  |  |  |  |  |
|                                     |                                                   |    |            |                      |  |  |  |  |
| 5                                   | Non-federal sources (list below)                  |    |            |                      |  |  |  |  |
|                                     |                                                   |    |            |                      |  |  |  |  |
|                                     | Total resources                                   | \$ | 11,130,731 |                      |  |  |  |  |