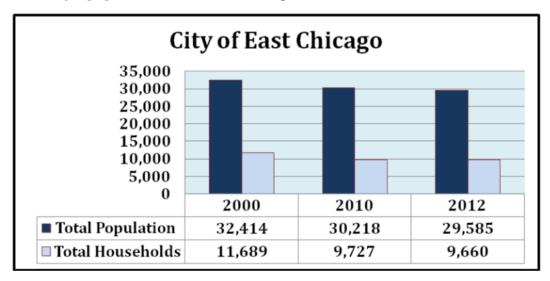

#### **Population**

This City of East Chicago has dealt with declining population loss for the last few decades. Some of this loss can be attributed to the decline of the steel industry. Between 1960 and 2012, the City's population decreased from 57,669 to 29,585 people, which represents a loss of almost 50%. In the last decade, the City has incurred a population loss of 8.4%, while Lake County and the State of Indiana has seen moderate positive population growth. This trend of population loss has started to slow in the last few years, but is not expected to change direction. The population estimate for 2013 is 29,789. Please see the table below, which shows the City's population from 2010 through 2012.

#### **Income**

In 2000, the median household income for the City of East Chicago was \$26,538, compared to \$41,829 for Lake County, and \$41,567 for the State of Indiana. The 2012 American Community Survey estimates that the median household income increased to \$27,171 in the City of East Chicago, \$49,315 in Lake County, and \$48,374 in the State.