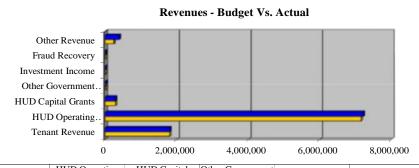

## 2. Financial Resources

|                                     | FINANCIAL RESOURCES 2016 PLANNED SOURCES AND USES |    |            |                      |  |  |  |  |
|-------------------------------------|---------------------------------------------------|----|------------|----------------------|--|--|--|--|
|                                     | Sources Planned Funding Planned Uses              |    |            |                      |  |  |  |  |
| 1                                   | Federal Grants                                    |    |            |                      |  |  |  |  |
|                                     |                                                   | 7  |            |                      |  |  |  |  |
| a                                   | Public Housing Operating Fund                     | \$ | 2,613,396  | Admin & Maintenance  |  |  |  |  |
| b                                   | Public Housing Capital Fund                       | \$ | 1,270,037  | See Annual Statement |  |  |  |  |
| с                                   | HOPE VI Revitalization                            |    |            |                      |  |  |  |  |
| d                                   | HOPE VI Demolition                                |    |            |                      |  |  |  |  |
| e                                   | Annual Contributions for Section 8                | \$ | 3,360,038  | Admin & HAP          |  |  |  |  |
|                                     | Tenant-Based Assistance                           |    |            |                      |  |  |  |  |
| f                                   | Public Housing Drug Elimination                   |    |            |                      |  |  |  |  |
|                                     | Program (including any Technical                  |    |            |                      |  |  |  |  |
|                                     | Assistance funds)                                 |    | ,          |                      |  |  |  |  |
| g                                   | Resident Opportunity and Self-                    |    |            |                      |  |  |  |  |
|                                     | Sufficiency Grants                                |    |            |                      |  |  |  |  |
| h Community Development Block Grant |                                                   |    |            |                      |  |  |  |  |
| i                                   | HOME                                              |    |            |                      |  |  |  |  |
|                                     | Other Federal Grants (list below)                 |    |            |                      |  |  |  |  |
|                                     |                                                   |    |            | 7.1                  |  |  |  |  |
| 2                                   | Prior Year Federal Grants                         |    |            |                      |  |  |  |  |
|                                     | (unobligated funds only) (list below)             |    |            |                      |  |  |  |  |
|                                     | CF 13                                             | \$ | 2,524      | See Annual Statement |  |  |  |  |
|                                     | CF 14                                             | \$ | 643,112    | See Annual Statement |  |  |  |  |
|                                     | CF 15                                             | \$ | 1,270,037  | See Annual Statement |  |  |  |  |
|                                     |                                                   |    |            |                      |  |  |  |  |
| 3                                   | Public Housing Dwelling Rental                    |    |            |                      |  |  |  |  |
|                                     | Income                                            | \$ | 1,616,543  | Admin & Maintenance  |  |  |  |  |
|                                     |                                                   |    | ,          |                      |  |  |  |  |
| 4                                   | Other income (list below)                         |    |            |                      |  |  |  |  |
|                                     | Non Rental Income                                 | \$ | 186,382    | Admin & Maintenance  |  |  |  |  |
|                                     | Other Rental                                      | \$ | 168,662    | Admin & Maintenance  |  |  |  |  |
|                                     |                                                   |    |            |                      |  |  |  |  |
| 5                                   | Non-federal sources (list below)                  |    |            |                      |  |  |  |  |
|                                     |                                                   |    |            |                      |  |  |  |  |
|                                     | Total resources                                   | \$ | 11,130,731 |                      |  |  |  |  |