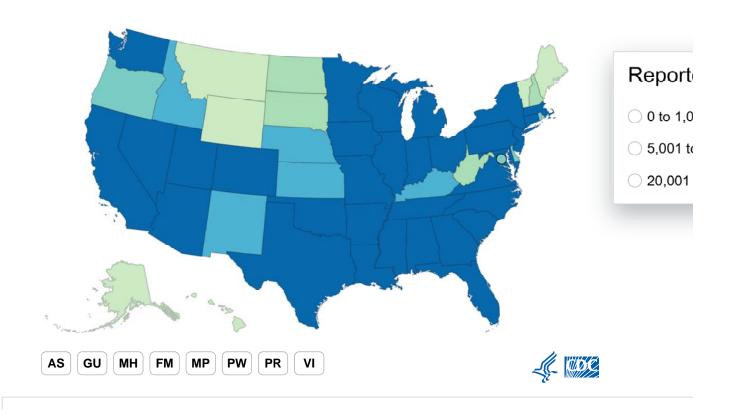

## Cases by Jurisdiction

This map shows COVID-19 cases reported by U.S. states, the District of Columbia, New Yo jurisdictions. Hover over the maps to see the number of cases reported in each jurisdictio health department website, click on the jurisdiction on the map.

This map shows COVID-19 cases reported by U.S. states, the District of Columbia, New Yo jurisdictions. Tap on the map or the plus (+) sign below the maps to see the number of ca jurisdiction.

Add U.S. Map to Your Website