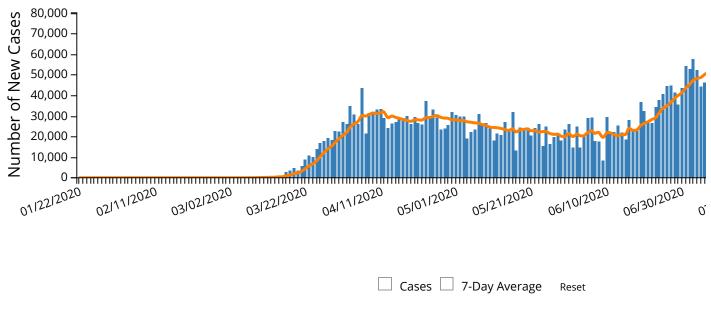

#### New Cases by Day

The following chart shows the number of new COVID-19 cases reported each day in the U outbreak. Hover over the bars to see the number of new cases by day.

#### New Cases by Day

The following chart shows the number of new COVID-19 cases reported each day in the U outbreak. Hover over the bars to see the number of new cases by day.

The 7-Day moving average of new cases (current day + 6 preceding days / 7) was calculated to smooth expected variations in d