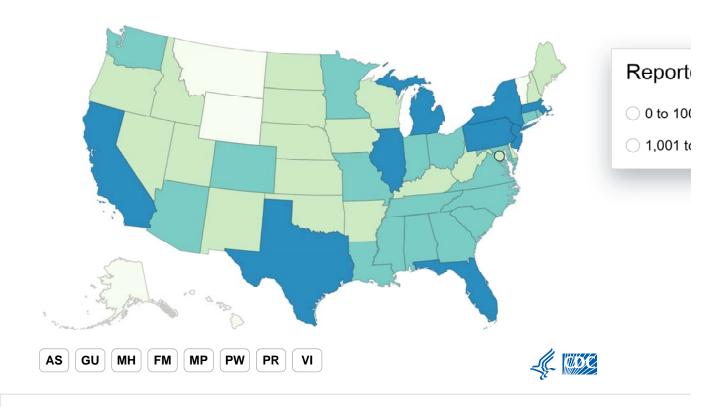

### Deaths by Jurisdiction

This map shows COVID-19 cases reported by U.S. states, the District of Columbia, New Yo jurisdictions. Hover over the maps to see the number of deaths reported in each jurisdiction health department website, click on the jurisdiction on the map.

This map shows COVID-19 cases reported by U.S. states, the District of Columbia, New Yo jurisdictions. Tap on the map or the plus (+) sign below the maps to see the number of de jurisdiction.