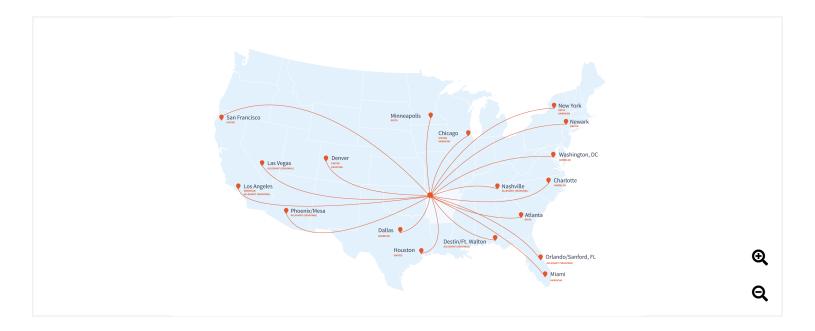

## Direct Flights from XNA

XNA offers 18 direct flights to cities across the country - from the East Coast to the West Coast and several cities in between. Whether it is for business or pleasure there's sure to be a destination that fits your needs. At XNA we make it easy to Fly Local to your favorite destination.

Due to COVID-19, some destinations are temporarily suspended. Please check with your airline for currently available routes.

Fly Direct at XNA

Atlanta (ATL)

Charlotte (CLT)

Privacy - Terms

Chicago (ORD) Dallas Fort Worth (DFW) Denver (DEN) Destin/Ft. Walton (VPS) Houston (IAH) Las Vegas (LAS) Los Angeles (LAX) Miami (MIA) Minneapolis (MSP) Nashville (BNA) Newark (EWR) New York City (LGA) Orlando/Sanford (SFB) Phoenix/Mesa (AZA) San Francisco (SFO) Washington D.C. (DCA)