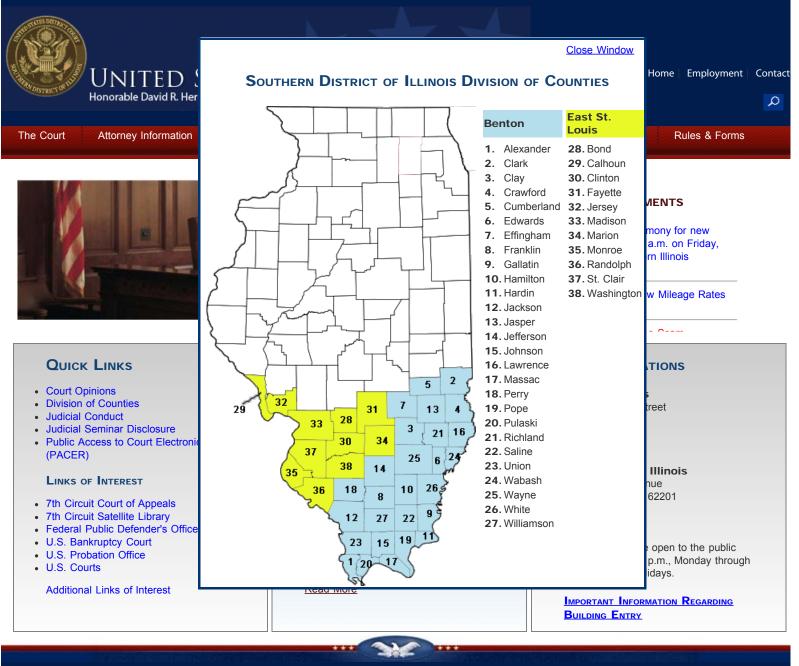

## Visited 4/10/2013



301 West Main Street Benton, IL 62812 750 Missouri Avenue East St. Louis, IL 62201

If you feel there is something we can include on this website that would be helpful or would, in some way, improve efficiencies, contact our Webmaster by email at Webmaster or by telephone at (618) 482-9371, during normal business hours.

. . . . . . . . . . . . . . . . . .

Please be advised that you are a visitor on an official U.S. Government site. Interfering with this system or its operation is prohibited under the Computer Fraud and Abuse Act of 1986 (Pub. L. 99-474) and the National Information Infrastructure Protection Act of 1996 (Pub. L. 104-294), (18 U.S.C. §§ 1001 and 1030). All information provided on this site is for informational purposes only and should not be cited to, relied upon, or vie