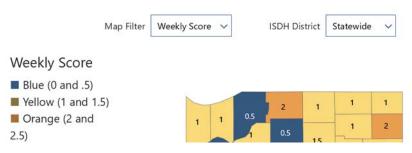

### Total Confirmed COVID-19 Counts

1400

1050

700

350

0

Below results are as of **08/30/2020**, **11:59 PM**. The county metrics map is updated Wednesdays at **12:00 PM** and reflects data through the previous Sunday.

Click here to learn more about the county metrics map

2 of 3