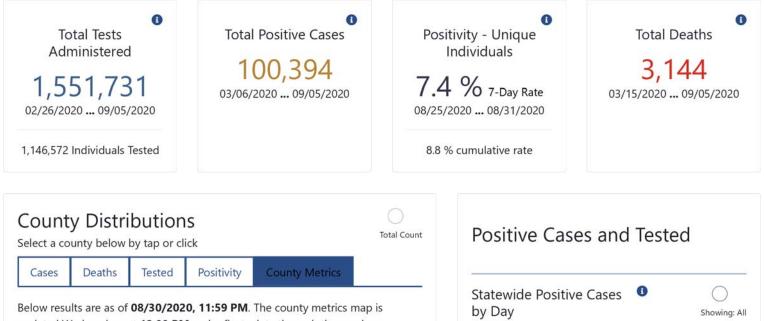

#### Newly Reported Confirmed COVID-19 Counts 0

 
 New Tests Administered
 New Positive Cases
 Positivity - All Tests
 New Deaths

 14,580 06/23/2020 ... 09/06/2020
 596 09/06/2020 ... 09/06/2020
 5.4 % 7-Day Rate 08/25/2020 ... 08/31/2020
 4 09/05/2020 ... 09/06/2020

 7,880 New Individuals Tested
 6.6 % cumulative rate
 6.6 % cumulative rate