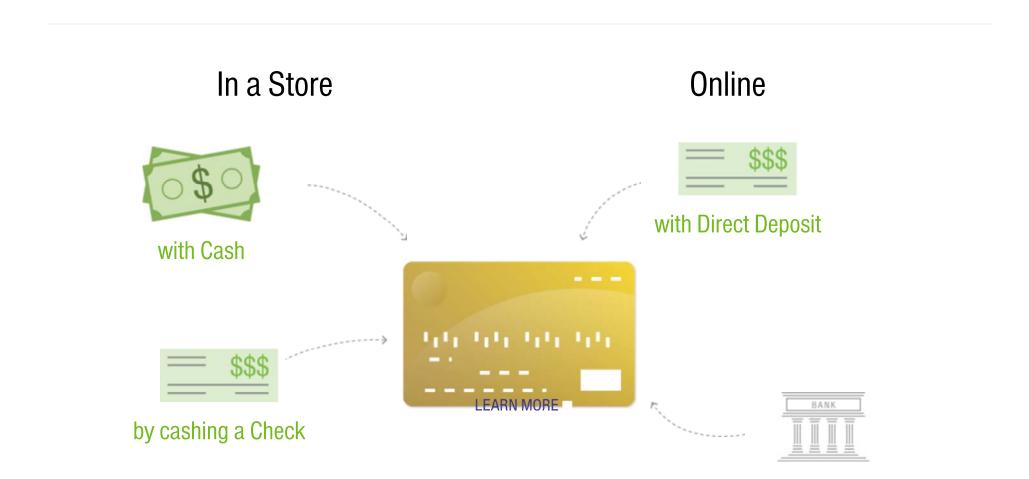

## ADD FUNDS TO THE GREEN DOT CARD

4 fast and convenient ways to add funds to your card. The choice is yours.

#### from a Bank Account

# GET A CARD 2 WAYS TO GET A CARD. NO CREDIT CHECK.

In a Store

Enter zip code

#### **FIND STORES**

Purchase a card at over 60,000 retail locations nationwide - it includes your first cash load. Just register your card and it's ready to go.

Online

No purchase fee when you apply online

You'll get your temporary card number instantly and your personalized card will come in the mail. Your card will arrive with \$0 balance. It has no value until loaded. Reload fees apply.

GET A CARD ONLINE