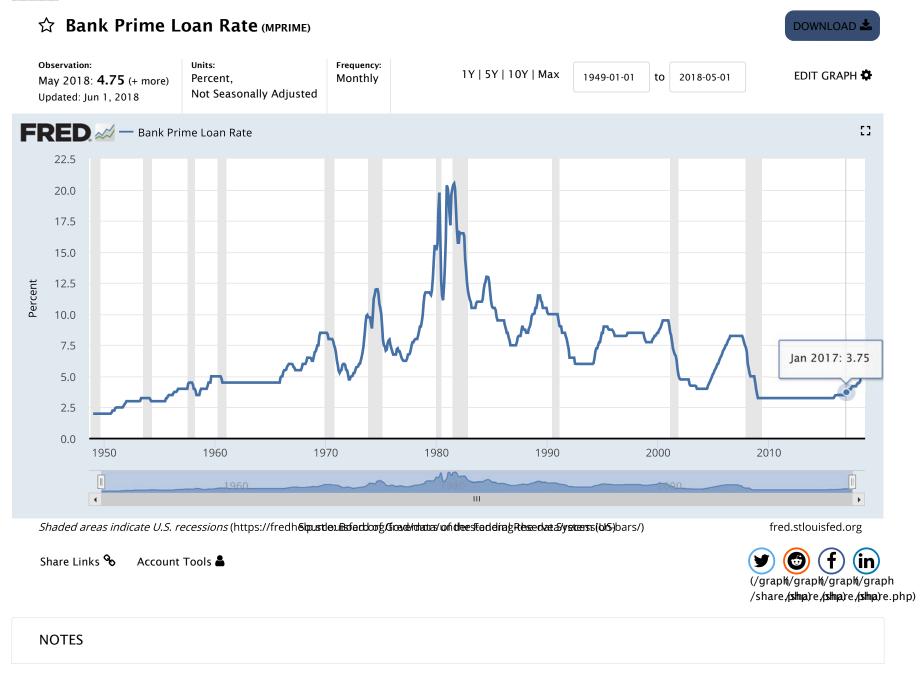

# Visited on 06/08/2018

(MPRIME)

Units: Percent, Not Seasonally Adjusted

# Visited on 06/08/2018

Source: Board of Governors of the Federal Reserve System (US) (http://www.federalreserve.gov/) Frequency: Monthly

Release: H.15 Selected Interest Rates (http://www.federalreserve.gov/releases/h15/) Averages of daily figures.

Rate posted by a majority of top 25 (by assets in domestic offices)

insured U.S.-chartered commercial banks. Prime is one of several base rates used by banks to price short-term business loans.